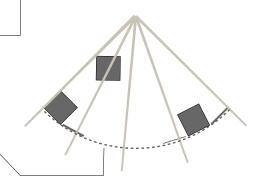

## rafters:

- suggest roof, feeling of an enclosed spacedefine thematic clusters

**elements** creating perimeter "wall" of thematic "building"

panel

text/graphics

## curved beam/header:

internally lit

display case

- structural, to connect "wall" elements, suspend banners, conceal electrical wiring for display cases and audio/visual elements - space for sectional/thematic headings

vitrine

audio and video incorporated into selected cases and panels

section top view: 1/8" = 1"

African Healing Journeys: **Exhibit Elevation** Design concept- representative exhibit components: Selections from *Balance with Nature* section