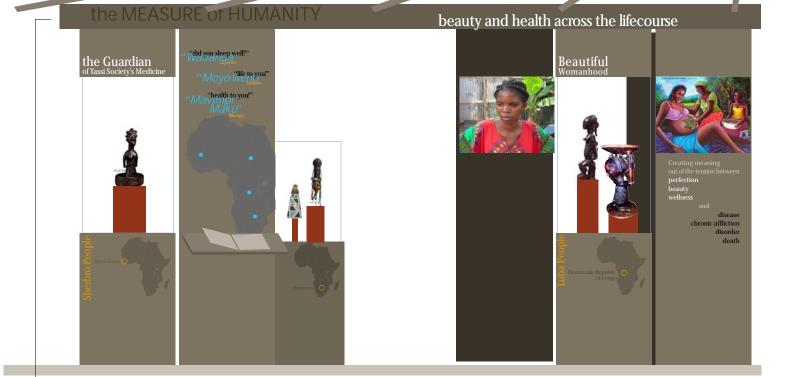

## African Healing Journeys: **Floor plan**Thematic relationships

cr 7/20/09 Scale: 1/8" = 1'

African Healing Journeys: **Exhibit Elevation** Design concept-representative exhibit components: Selections from entry area