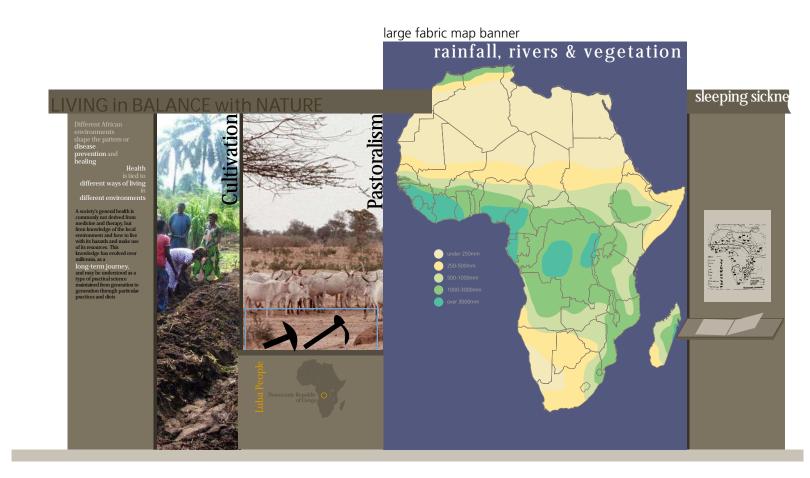

vitrine

audio and video incorporated into selected cases and panels

section top view: 1/8" = 1"

African Healing Journeys: **Exhibit Elevation** Design concept- representative exhibit components: Selections from *Balance with Nature* section