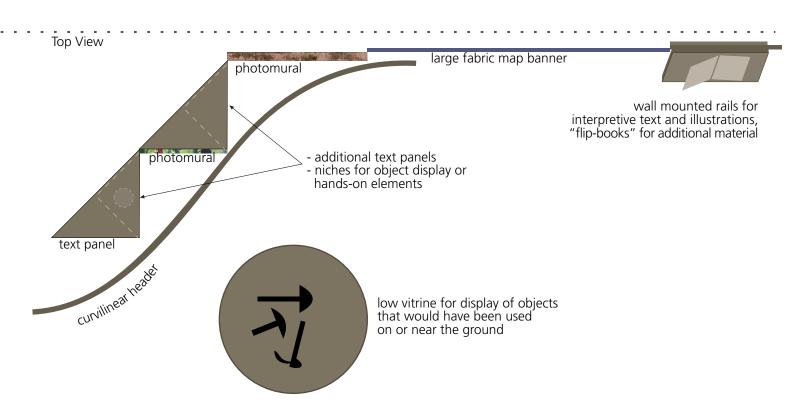

## rafters:

- suggest roof, feeling of an enclosed spacedefine thematic clusters

**elements** creating perimeter "wall" of thematic "building"

panel

text/graphics

## curved beam/header:

internally lit

display case

- structural, to connect "wall" elements, suspend banners, conceal electrical wiring for display cases and audio/visual elements - space for sectional/thematic headings

vitrine

audio and video incorporated into selected cases and panels

section top view: 1/8" = 1"

African Healing Journeys: **Exhibit Elevation** Design concept- representative exhibit components: Selections from *Balance with Nature* section