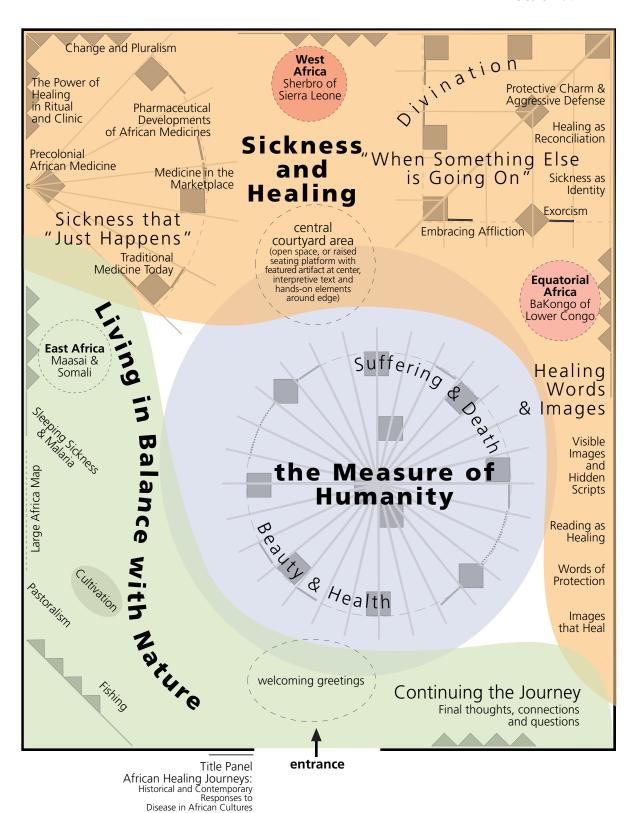

## African Healing Journeys: **Floor plan**Thematic relationships

cr 7/20/09 Scale: 1/8" = 1'

African Healing Journeys: **Exhibit Elevation** Design concept-representative exhibit components: Selections from entry area